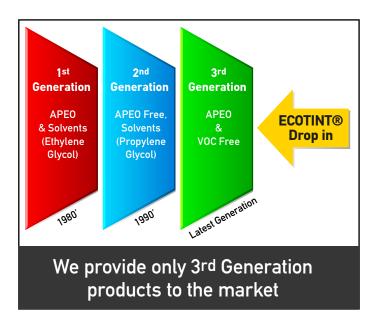

## **ECOTINT®** Drop in

POS Colorants for Decorative Paints and Plasters

**ECOTINT® Drop in** Tinting systems contain 300++ colorants with their equivalent configurations to the standard market solutions.

All **ECOTINT® Drop In** colorants utilize latest **ECOTINT®** low VOC <1 g/l technology and in accordance with the latest environmental requirements.

**ECOTINT® Drop in** colorants enhance the properties of your current POS tinting by solving quality issues such as compatibility, exterior durability and canister performances.