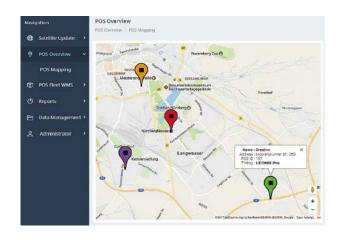

# **POS Mapping Overview**

Every POS will appear live on a map at any given time, along with helpful details pertaining to its status.

The company will be able to have a view of every one of its stores activity, the point in time at which a dispense occurs or a machine is in operation or idle, as well as the type of tinting machines that are installed in each location.